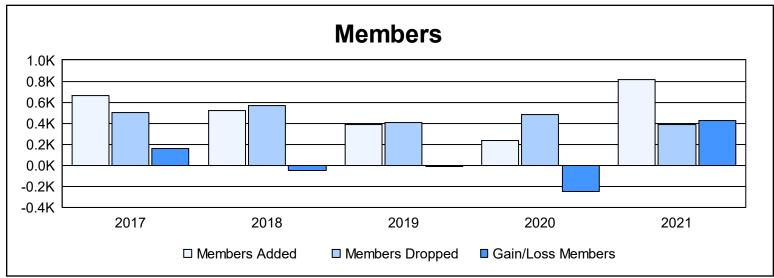

| Year      | New<br>Clubs | Dropped<br>Clubs | Gain/<br>Loss<br>Clubs | New<br>Members | Charter<br>Members | Reinstate<br>Members | Transfer<br>Members | Total<br>Member<br>Added | Total<br>Members<br>Dropped | Gain/<br>Loss<br>Members |
|-----------|--------------|------------------|------------------------|----------------|--------------------|----------------------|---------------------|--------------------------|-----------------------------|--------------------------|
| 2016-2017 | 7            | 3                | 4                      | 434            | 175                | 16                   | 35                  | 660                      | 497                         | 163                      |
| 2017-2018 | 5            | 6                | -1                     | 329            | 119                | 48                   | 24                  | 520                      | 571                         | -51                      |
| 2018-2019 | 4            | 4                | 0                      | 274            | 89                 | 15                   | 13                  | 391                      | 404                         | -13                      |
| 2019-2020 | 2            | 6                | -4                     | 171            | 42                 | 8                    | 14                  | 235                      | 480                         | -245                     |
| 2020-2021 | 7            | 4                | 3                      | 579            | 162                | 56                   | 18                  | 815                      | 386                         | 429                      |
| Average   | 5            | 5                | 0                      | 357            | 117                | 29                   | 21                  | 524                      | 468                         | 57                       |